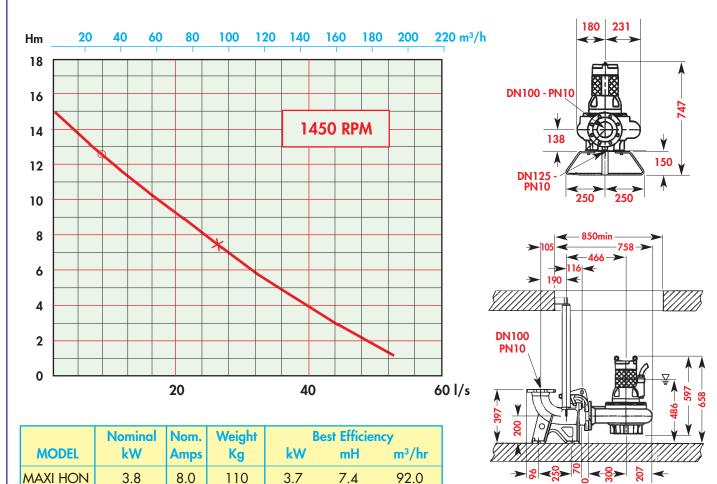

It features a single channel impeller designed for high hydraulic efficiency mounted on a reduced length shaft. • G250 cast iron construction • Double Mechanical seal silicon carbide/carbide • O-rings in Nitrile • Oil chamber • Asynchronous 1450 rpm motor suitable for >15 starts per hour • 10 metres Neoprene 12G1.5 HO7RN-F cable as standard • Built-in thermal protection and humidity probe • Freestanding and Guiderail options available.