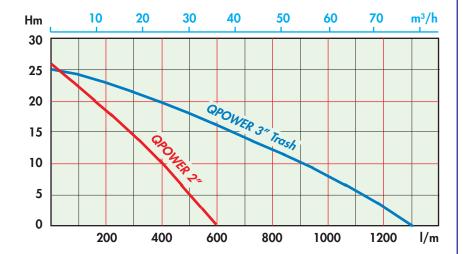

| PUMP TECHNICAL DATA   |                     |               |                  |                          |                              |                      |  |  |  |  |
|-----------------------|---------------------|---------------|------------------|--------------------------|------------------------------|----------------------|--|--|--|--|
| MODEL                 | Max<br>Capacity I/m | Max<br>Head m | Max<br>Suction m | Suction/<br>Priming Time | Package Dim.<br>mm L x W x H | Package<br>Weight Kg |  |  |  |  |
| QPOWER 2" Petrol      | 600                 | 26            | 8                | 40sec/5m                 | 520×405×465                  | 28                   |  |  |  |  |
| QPOWER 2" Diesel      | 600                 | 26            | 8                | 40sec/5m                 | 545×425×535                  | 37                   |  |  |  |  |
| -QPOWER 3" Semi Trash | 1300                | 25            | 4                | 50sec/5m                 | <del>520×405×465</del>       | <del>54</del> -      |  |  |  |  |