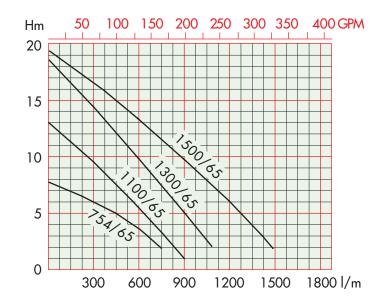

Lid, volute, impeller, elbow, guiderail kit: Cast iron Silicon Carbide/Ceramic mechanical seal Supplied with 10m HO7RN-F cable as standard

| TECHNICAL DATA |      |      |     |               |    |     |     |       |        |
|----------------|------|------|-----|---------------|----|-----|-----|-------|--------|
|                | M=1~ | NOM. |     | DIMENSIONS mm |    |     |     |       | WEIGHT |
| MODEL          | T=3~ | kW   | Amp | Α             | В  | C   | D   | Dia M | Kg     |
| 754/65         | М    | 1.2  | 7.7 | 569           | 65 | 417 | 222 | 3″    | 42.0   |
| 754/65         | T    | 1.2  | 3.3 | 569           | 65 | 417 | 222 | 3"    | 42.0   |
| 1100/65        | T    | 2.2  | 6.0 | 584           | 65 | 417 | 222 | 3"    | 43.0   |
| 1300/65        | T    | 3.4  | 8.1 | 609           | 65 | 417 | 222 | 3"    | 45.0   |
| 1500/65        | T    | 3.4  | 9.0 | 609           | 65 | 417 | 222 | 3″    | 47.0   |