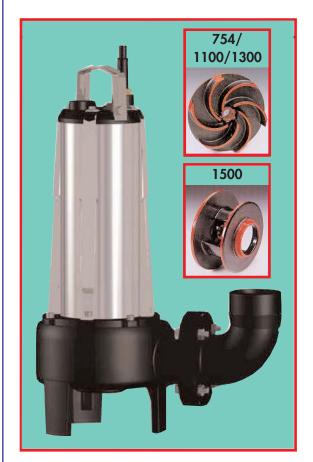

## SEMISOM SERIES 65 SEWAGE PUMPS Heavy duty models for 65mm solids handling

DD65
Guiderail Kit
C

A range of heavy duty pumps designed for dirty water and sewage applications, combining excellent solids handling characteristics with long service life. All models are available in 400/3/50 with an additional 230/1/50 version of the 754 model. The 754 model features a low r.p.m. 4-pole motor which is particularly suited to abrasive media applications. Motor cylinder, tie rods, handle, bolts and motor shaft: Stainless steel

Lid, volute, impeller, elbow, guiderail kit: Cast iron Silicon Carbide/Ceramic mechanical seal Supplied with 10m HO7RN-F cable as standard

| TECHNICAL DATA |      |      |     |               |    |     |     |       |        |
|----------------|------|------|-----|---------------|----|-----|-----|-------|--------|
|                | M=1~ | NOM. |     | DIMENSIONS mm |    |     |     |       | WEIGHT |
| MODEL          | T=3~ | kW   | Amp | Α             | В  | C   | D   | Dia M | Kg     |
| 754/65         | М    | 1.2  | 7.7 | 569           | 65 | 417 | 222 | 3″    | 42.0   |
| 754/65         | T    | 1.2  | 3.3 | 569           | 65 | 417 | 222 | 3"    | 42.0   |
| 1100/65        | T    | 2.2  | 6.0 | 584           | 65 | 417 | 222 | 3"    | 43.0   |
| 1300/65        | T    | 3.4  | 8.1 | 609           | 65 | 417 | 222 | 3"    | 45.0   |
| 1500/65        | T    | 3.4  | 9.0 | 609           | 65 | 417 | 222 | 3″    | 47.0   |