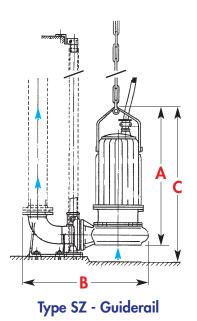

|   | TECHNICAL DATA |     |      |      |               |     |      |                |        |  |
|---|----------------|-----|------|------|---------------|-----|------|----------------|--------|--|
| Ī | GFHU           | NOM | INAL | NOM. | DIMENSIONS mm |     |      | WEIGHT         |        |  |
| ı | MODEL          | kW  | HP   | AMPS | Α             | В   | C    | Suction/Disch. | Kg     |  |
| Ī | 100 MH         | 6.5 | 8.7  | 14.0 | 870           | 683 | 1000 | - x 100        | 154*   |  |
|   | 100 SZ         | 6.5 | 8.7  | 14.0 | 870           | 858 | 990  | - x 100        | 204**  |  |
| ı | 100 SJ         | 6.5 | 8.7  | 14.0 | 870           | 460 | 1221 | 100 x 100      | 193*** |  |

<sup>\*\*</sup>Pump, guiderail base/discharge elbow and top section (rails not included).