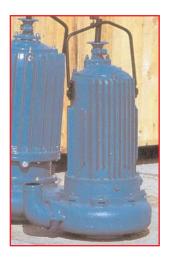

## Heavy duty submersible slurry/sewage pumps

Designed to handle waste water, sewage and raw sludge, the GFHU 100 has a single vane shrouded impeller with a maximum passage of  $60 \times 70$ mm.

Materials: Pump body and volute: Grey cast iron, Motor stator: Aluminium-silicon alloy body with thermal protectors in the windings, Impeller: Abrasion-resistant and corrosion-proof steel, Shaft and main fixings: Corrosion-proof steel, Seal: Double mech. seal, oil bath lubricated, Cable lengths: 10, 15, 20 or 25m.