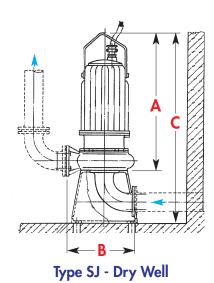

|   | TECHNICAL DATA |     |      |      |               |     |      |                |        |  |
|---|----------------|-----|------|------|---------------|-----|------|----------------|--------|--|
| Ī | GFHU           | NOM | INAL | NOM. | DIMENSIONS mm |     |      | WEIGHT         |        |  |
| ı | MODEL          | kW  | HP   | AMPS | Α             | В   | C    | Suction/Disch. | Kg     |  |
| Ī | 100 MH         | 6.5 | 8.7  | 14.0 | 870           | 683 | 1000 | - x 100        | 154*   |  |
|   | 100 SZ         | 6.5 | 8.7  | 14.0 | 870           | 858 | 990  | - x 100        | 204**  |  |
| ı | 100 SJ         | 6.5 | 8.7  | 14.0 | 870           | 460 | 1221 | 100 x 100      | 193*** |  |