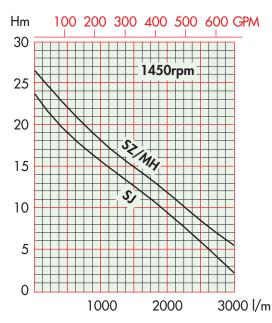

|   | TECHNICAL DATA |     |      |      |               |     |      |                |        |  |
|---|----------------|-----|------|------|---------------|-----|------|----------------|--------|--|
| Ī | GFHU           | NOM | INAL | NOM. | DIMENSIONS mm |     |      | WEIGHT         |        |  |
| ı | MODEL          | kW  | HP   | AMPS | Α             | В   | C    | Suction/Disch. | Kg     |  |
| Ī | 100 MH         | 6.5 | 8.7  | 14.0 | 870           | 683 | 1000 | - x 100        | 154*   |  |
|   | 100 SZ         | 6.5 | 8.7  | 14.0 | 870           | 858 | 990  | - x 100        | 204**  |  |
| ı | 100 SJ         | 6.5 | 8.7  | 14.0 | 870           | 460 | 1221 | 100 x 100      | 193*** |  |