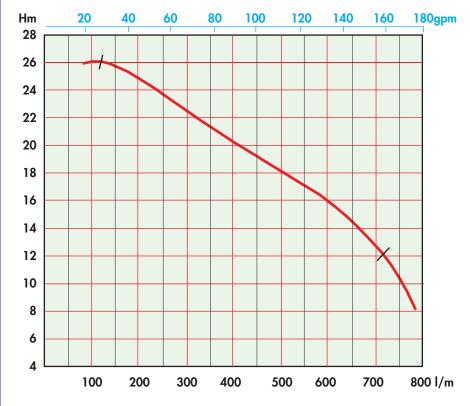

## KDDF 80 EXPLOSION PROOF PUMPS

## Rated EExdI/IIBT6 Dirty Water Submersible Drainers

Designed for explosive risk environments, these EExdl/llBT6 rated submersible drainers handle liquids containing abrasive particles such as sand, coal dust etc. up to a maximum 30% of the pumped liquid mass. Maximum submersion is 10m.