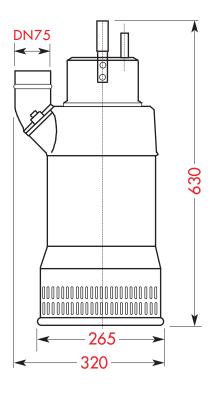

The pumped liquid must have a maximum density of 1,150kg/m³; a maximum grain size of solids 5mm; a maximum temperature of 40°C and a pH range between 5 and 8.

- Nominal 4.0kW, 400V/3/50 = 7Amp
- Double mechanical seal, oil bath lubricated
- Cast iron construction 422420
- Abrasion-proof rubber coating on wear parts
- Supplied with 50m of rugged 7 core x 1.5 cable
- Pump weight 56kg